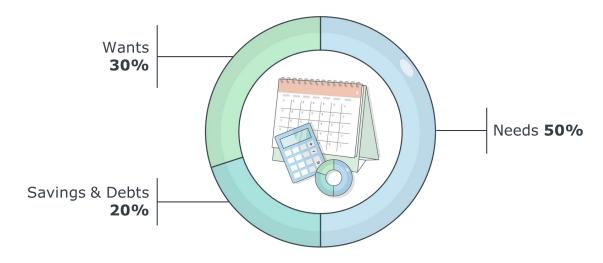

# Debt Management



# Table of Contents

| My Debt-to-Income Ratio       | 3 |
|-------------------------------|---|
| The 50/30/20 Budgeting Rule   | 3 |
| Calculating Percentage Spent  | 4 |
| My Financial Health Worksheet | 4 |



#### My Debt-to-Income Ratio

Debt-to-Income (DTI) Ratio = monthly debt divided by gross monthly income (income before taxes)

My Debt-to-Income Ratio:

Financial Athlete Less than 30%

**Fit** 31–36%

Borderline 37–40%

**Unhealthy** More than 40%

My financial health is:

### The 50/30/20 Budgeting Rule





# Calculating Percentage Spent

| Percentage spent on "needs" |  |  | Percentage spent on "wants" |  |  |
|-----------------------------|--|--|-----------------------------|--|--|
|                             |  |  |                             |  |  |
|                             |  |  |                             |  |  |
|                             |  |  |                             |  |  |

# My Financial Health Worksheet

My gross monthly income (income before taxes): \$\_\_\_\_\_

#### **Debt Breakdown**

|                                       | Minimum Monthly<br>Payment | Total Balance | Interest Rates/<br>Annual<br>Percentage<br>Rate (APR) |
|---------------------------------------|----------------------------|---------------|---------------------------------------------